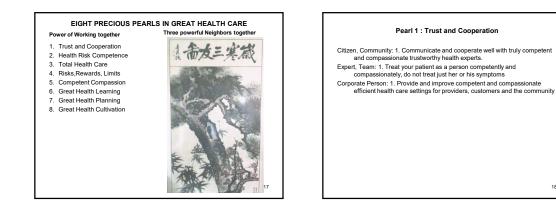

#### Pearl 2 : Developing Health Risk Competence

- Citizen, Community: 2. Develop competence and responsibility in health risk management.
- Expert, Team: 2. Communicate and cooperate with your patient to promote her/his competence in health care matters.
- Corporate Person: 2. Protect, support and develop good communication and cooperation in the education and training of competent and compassionate professional health care.